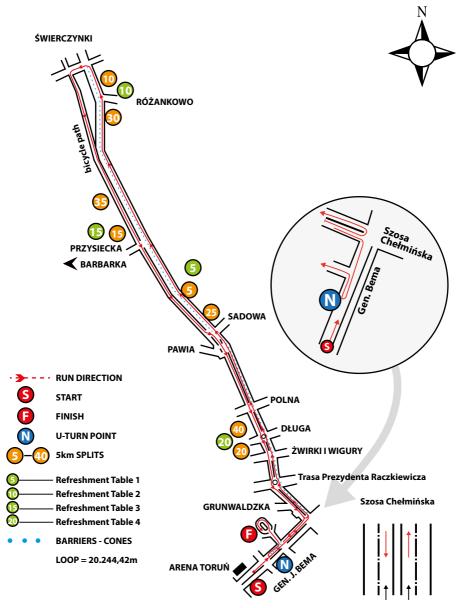

#### Marathon

 two laps course with the start in the Bema Street and finish at the Main Stadium -Saturday 23 March

See the map of each competition venue and the program schedule in the Appendix. Change rooms with showers and toilets are available at Arena Toruń and Main Stadium.