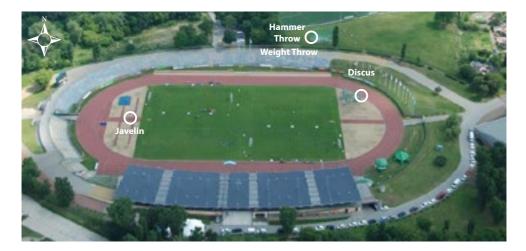

## **Competition Venues**

- 1. ARENA TORUŃ main sports hall
- 2. MAIN STADIUM javelin and discus throw, finish of the Marathon
- 3. THROWS ARENA hammer throw, weight throw
- 4. Bema Street Race Walk 5 km, start of the Marathon
- 5. Rudelka Park CROSS-COUNTRY

#### **Main Stadium and Throws Arena**

Outdoor Stadium 500m from ARENA Toruń Sports Hall

• Javelin, Discus Throw, Hammer Throw, Weight Throw