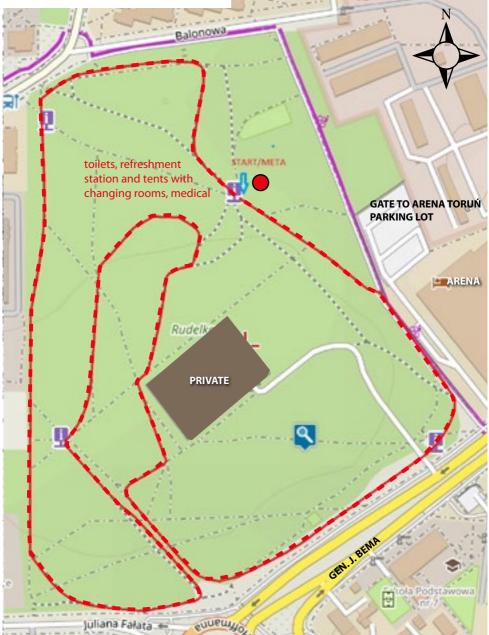

#### **RUDELKA PARK**

 8km and 6km Cross Country - Tuesday 19 March

#### Marathon

 two laps course with the start in the Bema Street and finish at the Main Stadium -Saturday 23 March

See the map of each competition venue and the program schedule in the Appendix. Change rooms with showers and toilets are available at Arena Toruń and Main Stadium.