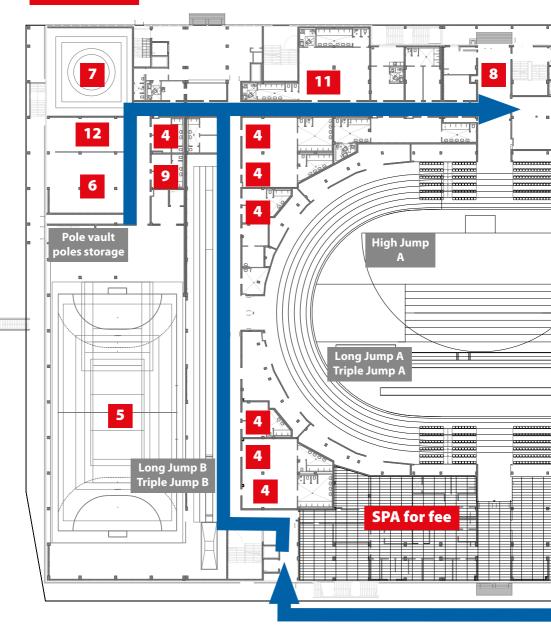

### Warm Up areas

In the Arena the only warm-up area is listed as number 5 on the map and is only to be used to warm-up to just before your event. Last warm-up is in the venue of your event.

## **Equipment and Implements**

#### Poles

A range of poles will be provided to athletes. Poles will be available for use during competition and must not be taken from the venue, otherwise the athlete will be responsible for cost of replacement.

Athletes wishing to store their poles before the competition must bring them to the warm-up area (number 5 on page 50). The LOC is not responsible for athlete's pole vault poles. A competitor's personal pole will be delivered to the competition site when required.