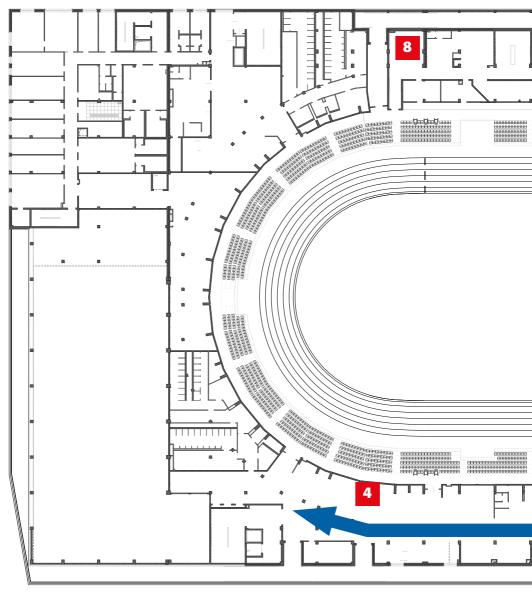

# Step 2. Athletes must confirm by 18:00 the day before they will compete except for Marathon which requires no confirmation. (A Confirmation Receipt will be provided at confirmation).

**Step 3.** There are two Call Rooms. One for all events in the Arena (number 8 on map page 50). For all events in the Main Stadium and throws arena the Call Room is in the Main Stadium, in the corridor overlooking the pitch, see diagram on page 55. Call rooms for non-stadia events are at the start of the event - see maps.