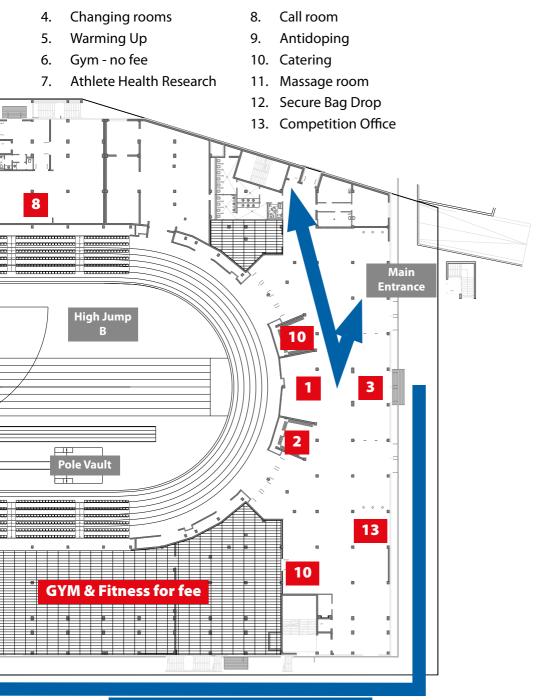

#### Steps to Compete

**Step 1.** Visit the Accreditation area at the Indoor Stadium ARENA Toruń to obtain your bibs and accreditation before competing.

# Step 2. Athletes must confirm by 18:00 the day before they will compete except for Marathon which requires no confirmation. (A Confirmation Receipt will be provided at confirmation).

**Step 3.** There are two Call Rooms. One for all events in the Arena (number 8 on map page 50). For all events in the Main Stadium and throws arena the Call Room is in the Main Stadium, in the corridor overlooking the pitch, see diagram on page 55. Call rooms for non-stadia events are at the start of the event - see maps.

## Catering

A variety of food and drink outlets will be available at ARENA Toruń (see the plan in appendix).

## Merchandise

Championship merchandise will be available for sale during the event in ARENA Toruń.