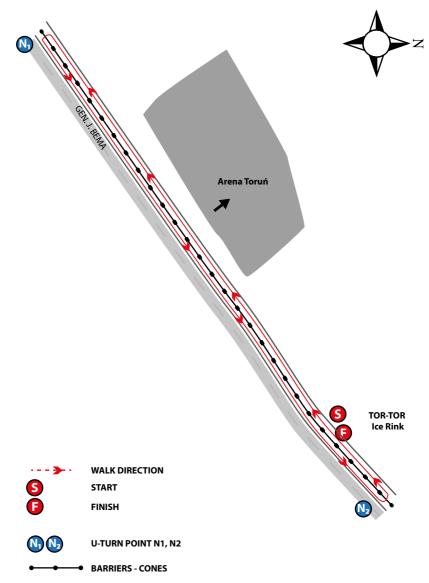

and identified
- All appropriate documentation is accurate, complete and signed

Note: If any part of the drug testing procedure concerns you it is recommended that you record your concern on the drug testing form and notify your Team Manager or Federation.

This form should be with you at all times, and should not be given to anyone else.



Venue Maps and Technical Specifications



- 1. Accreditation
- 2. Confirmation, Printing of diplomas
- 3. TIC, Competition office



**Ground floor** 



direction of movement of athletes

Appendix

## Layout Maps - First floor

- 1. Photo service
- 2. Promotion of the events
- 3. Trading stands
- 4. Massage area





## Cross Country Map

### Each lap is 2 km long.



## <u>Main Stadium</u>



## Appendix

## 5km Race Walk

Each lap is 1 km long.



## <u>Marathon</u>



The leftmost stretch of the road

| EMA           | CI Torun 2024 | Sunday 17th             | n Monday 18th       |    |
|---------------|---------------|-------------------------|---------------------|----|
|               | 1             |                         |                     |    |
|               | Heats         |                         | Men                 | N  |
| 60m           | Semifinals    |                         |                     | A  |
|               | Finals        |                         |                     |    |
|               | Heats         |                         |                     |    |
| 200m          | Semifinals    |                         |                     |    |
|               | Finals        |