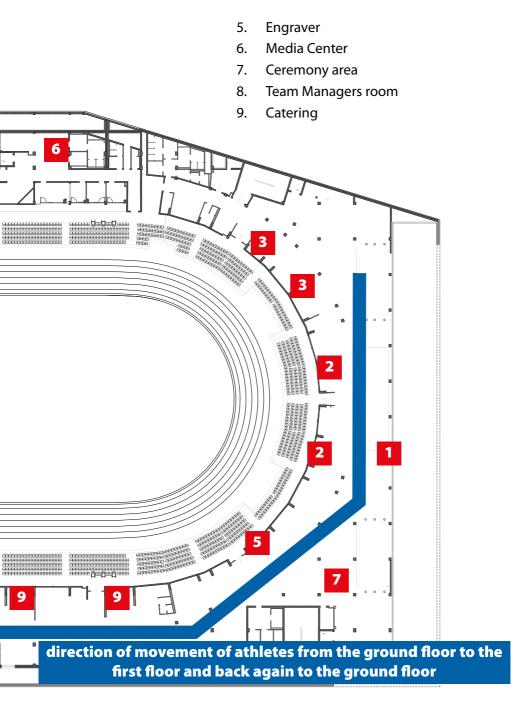

# Step 2. Athletes must confirm by 18:00 the day before they will compete except for Marathon which requires no confirmation. (A Confirmation Receipt will be provided at confirmation).

**Step 3.** There are two Call Rooms. One for all events in the Arena (number 8 on map page 50). For all events in the Main Stadium and throws arena the Call Room is in the Main Stadium, in the corridor overlooking the pitch, see diagram on page 55. Call rooms for non-stadia events are at the start of the event - see maps.

#### Engraving

Medal engraving is available within the ARENA Toruń sports hall.

## Catering

A variety of food and drink outlets will be available at ARENA Toruń (see the plan in appendix).