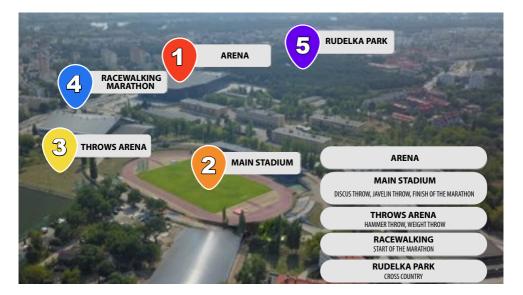

## **Competition Venues**

- 1. ARENA TORUŃ main sports hall
- 2. MAIN STADIUM javelin and discus throw, finish of the Marathon
- 3. THROWS ARENA hammer throw, weight throw
- 4. Bema Street Race Walk 5 km, start of the Marathon
- 5. Rudelka Park CROSS-COUNTRY

#### **ARENA TORUŃ**

(Indoor Stadium, Toruń, 73-89 Gen. J. Bema Street) This venue is 2km from City Centre and can be accessed by walking (20 minutes, or by public transport or taxis).

All functions for operation of the EMA Indoor Championships are located in this building including a Restaurant and Bar

#### **Main Stadium and Throws Arena**

Outdoor Stadium 500m from ARENA Toruń Sports Hall

• Javelin, Discus Throw, Hammer Throw, Weight Throw

#### **RUDELKA PARK**

 8km and 6km Cross Country - Tuesday 19 March

#### **5km Road Race Walk**

Bema Street - Friday 22 March

#### Marathon

 two laps course with the start in the Bema Street and finish at the Main Stadium -Saturday 23 March

See the map of each competition venue and the program schedule in the Appendix. Change rooms with showers and toilets are available at Arena Toruń and Main Stadium.