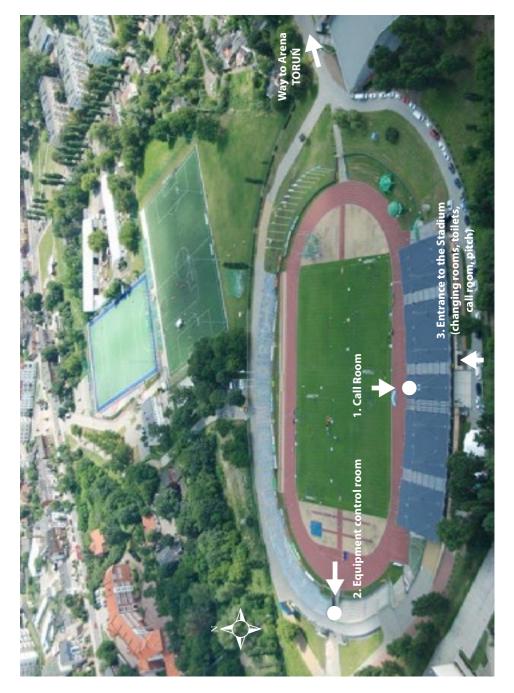

## Use of Official and Personal Implements

The LOC will provide at least three (3) WA implements complying with WA/WMA/EMA specifications for each throwing event.

Personal implements are permitted for competition, provided they have previously been officially checked and certified by the Judge at the competition venue equipment control room. See Main Stadium photograph on page 55. Personal Throwing implements shall only be issued to the specific competition of their owners. Any other competitor in the owner's specific competition has the right to use that equipment if they so wish.

Athletes may collect their personal implements at the end of the event from the equipment control room at that venue. Meet implements and personal implements which will be used for the final will go to the final and will be returned at the equipment control room after the final.

#### **Main Stadium and Throws Arena**

Outdoor Stadium 500m from ARENA Toruń Sports Hall

• Javelin, Discus Throw, Hammer Throw, Weight Throw